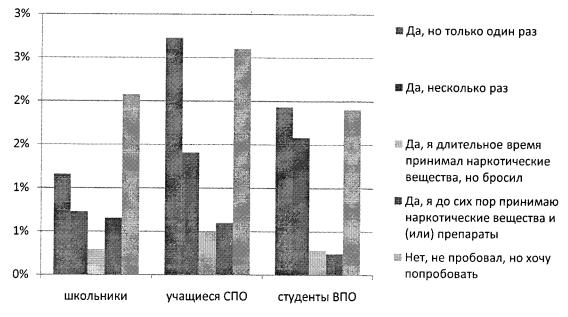

#### Употребление наркотических средств

Подавляющее большинство респондентов – 94,31 % (94,39 % в 2015 году) – на вопрос «Пробовали ли вы когда-либо наркотические средства или препараты?» ответили отрицательно.

В единоразовом употреблении наркотиков признались 1,61 % (755 человек), несколько раз пробовали психо-активные вещества 1 % опрошенных (484 человека), длительно их принимали 0,34 % (162 человека). Раздумывают над тем, чтобы попробовать, что такое наркотики, 2,16 % (1041 человек).

# 1. Пробовали ли Вы когда-либо наркотические средства или препараты?

Учащиеся СПО являются наибольшей группой риска, согласно полученным данным.