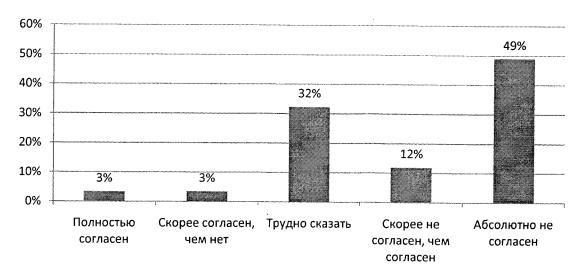

## 3. Зависимость от наркотиков формируется только после их многократного употребления.

Результаты анкетирования говорят о том, что значительная часть опрошенных уверены, что зависимость от наркотических веществ формируется не сразу, а только после многократного их применения. Не согласны с данным утверждением только 57,53 %. Не смогли ответить – 23,97 %, а 18,49 % убеждены в верности высказывания.