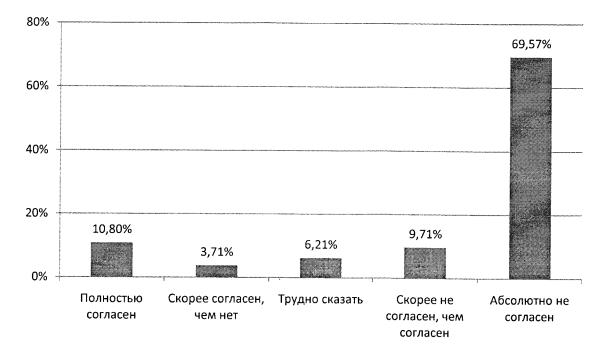

#### 4. От очередного употребления наркотика всегда можно отказаться.

Согласно результатам анкетирования 29,63 % респондентов считают, что от очередного употребления наркотиков всегда можно отказаться (по сравнению с предыдущим годом данный вариант ответа выбрали на 6,36 % больше опрошенных). 23,48 % затруднились ответить (30 % в 2015 году). Выбор графы «абсолютно согласен» поднялся с 19,43 % в 2015 году до 30,90 % в 2016 году.