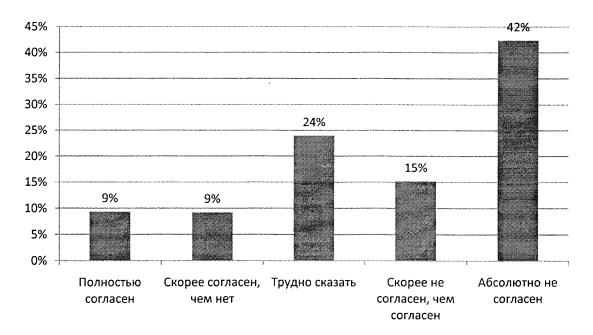

## 3. Зависимость от наркотиков формируется только после их многократного употребления.

Результаты анкетирования говорят о том, что значительная часть опрошенных уверены, что зависимость от наркотических веществ формируется не сразу, а только после многократного их применения. Не согласны с данным утверждением только 57,53 %. Не смогли ответить – 23,97 %, а 18,49 % убеждены в верности высказывания.

Традиционно более высокий, чем среди остальных категорий, уровень неопределенности показывают учащиеся СПО (28 %), меньше всего неоп-

ределившихся среди студентов (19,54 %). Аналогичная ситуация наблюдается и среди тех, кто убежден, что зависимость формируется очень быстро.