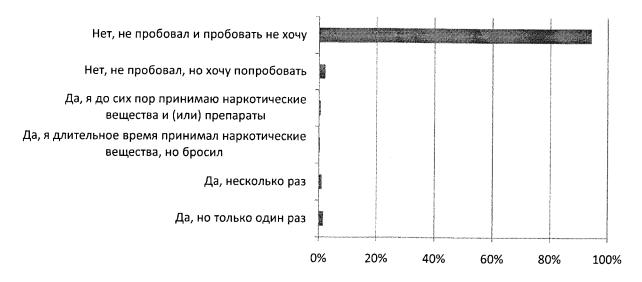

#### Употребление наркотических средств

Подавляющее большинство респондентов – 94,31 % (94,39 % в 2015 году) – на вопрос «Пробовали ли вы когда-либо наркотические средства или препараты?» ответили отрицательно.

В единоразовом употреблении наркотиков признались 1,61 % (755 человек), несколько раз пробовали психо-активные вещества 1 % опрошенных (484 человека), длительно их принимали 0,34 % (162 человека). Раздумывают над тем, чтобы попробовать, что такое наркотики, 2,16 % (1041 человек).