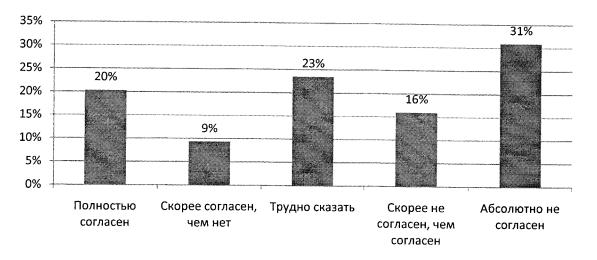

#### 4. От очередного употребления наркотика всегда можно отказаться.

Согласно результатам анкетирования 29,63 % респондентов считают, что от очередного употребления наркотиков всегда можно отказаться (по сравнению с предыдущим годом данный вариант ответа выбрали на 6,36 % больше опрошенных). 23,48 % затруднились ответить (30 % в 2015 году). Выбор графы «абсолютно согласен» поднялся с 19,43 % в 2015 году до 30,90 % в 2016 году.

Заметные отличия при выборе варианта оценки суждения наблюдаются при сравнении ответов школьников и студентов с ответами учащихся СПО (табл. 5). Последние более склонны считать, что отказаться от наркотиков можно в любой момент.