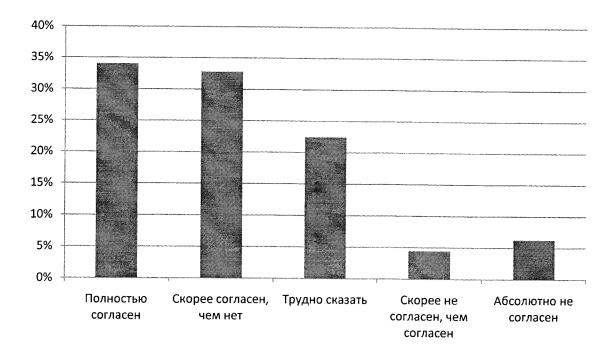

## 4. Многие подростки начинают употребление наркотиков из любопытства или «за компанию».

Ответы на данное утверждение показывают, что первичными источниками формирования наркотической зависимости являются любопытство, компания друзей и знакомых. Не согласны с этим суждением только 10,72 %, не определились 22,44 %, остальные 66,83 % подтвердили указанный вариант предположения.