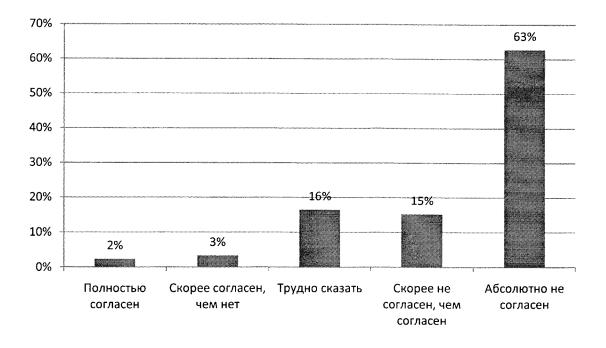

#### 2. Легкие наркотики безвредны.

Устойчивым сохраняется высокий процент осведомленности о степени вредности так называемых легких наркотиков. Однако в их безвредности убеждены 5,61 % опрошенных, 16,46 % не смогли определиться с ответом. Необходимо отметить, что среди неопределившихся учащихся СПО больше (20,25 %), чем школьников (16,31 %) и студентов (11,85 %).

В разрезе АТЕ количество согласных с данным утверждением не превышает 10 %, но в некоторых высок уровень затруднившихся с ответом, например, в Новоузенском районе таких респондентов насчитывается 31,03 %, в Ершовском районе – 29,93 %, в Хвалынском – 25,99 %.