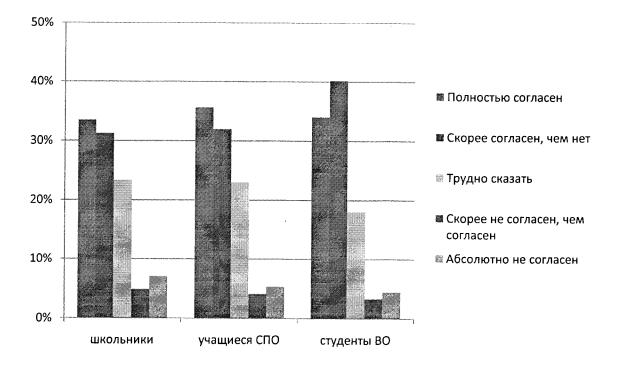

## 3. Зависимость от наркотиков формируется только после их многократного употребления.

Результаты анкетирования говорят о том, что значительная часть опрошенных уверены, что зависимость от наркотических веществ формируется не сразу, а только после многократного их применения. Не согласны с данным утверждением только 57,53 %. Не смогли ответить – 23,97 %, а 18,49 % убеждены в верности высказывания.

Традиционно более высокий, чем среди остальных категорий, уровень неопределенности показывают учащиеся СПО (28 %), меньше всего неоп-

ределившихся среди студентов (19,54 %). Аналогичная ситуация наблюдается и среди тех, кто убежден, что зависимость формируется очень быстро.