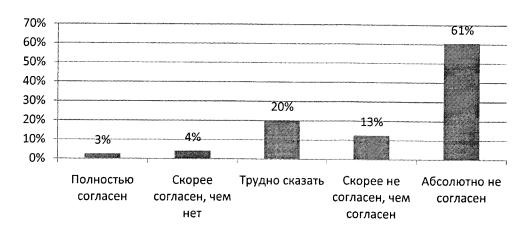

### 1. Существуют эффективные методы лечения наркомании.

В том, что от наркотической зависимости с успехом можно вылечиться, с разной степенью уверенности заявляют 50,01 % опрошенных. 26,78 % не

определились с ответом, и только 23,20 % уверены, что избавиться от наркотической зависимости не просто.