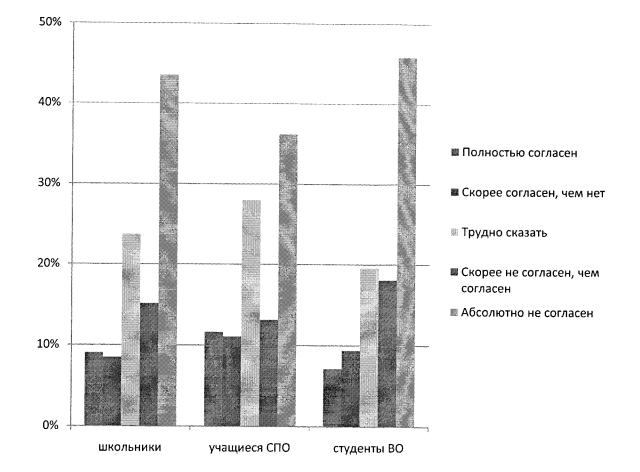

#### 4. От очередного употребления наркотика всегда можно отказаться.

Согласно результатам анкетирования 29,63 % респондентов считают, что от очередного употребления наркотиков всегда можно отказаться (по сравнению с предыдущим годом данный вариант ответа выбрали на 6,36 % больше опрошенных). 23,48 % затруднились ответить (30 % в 2015 году). Выбор графы «абсолютно согласен» поднялся с 19,43 % в 2015 году до 30,90 % в 2016 году.

Заметные отличия при выборе варианта оценки суждения наблюдаются при сравнении ответов школьников и студентов с ответами учащихся СПО (табл. 5). Последние более склонны считать, что отказаться от наркотиков можно в любой момент.

Таблица 5

| Категории<br>респондентов | Полностью<br>согласен | Скорее<br>согласен,<br>чем нет | Трудно<br>сказать | Скорее<br>не согласен,<br>чем согласен | Абсолютно<br>не согласен |
|---------------------------|-----------------------|--------------------------------|-------------------|----------------------------------------|--------------------------|
| Школьники                 | 19,14 %               | 9,10 %                         | 23,62 %           | 15,94 %                                | 32,20 %                  |
| Учащиеся СПО              | 24,83 %               | 9,66 %                         | 24,81 %           | 14,83 %                                | 25,87 %                  |
| Студенты ВО               | 18,81 %               | 9,92 %                         | 21,08 %           | 17,73 %                                | 32,45 %                  |