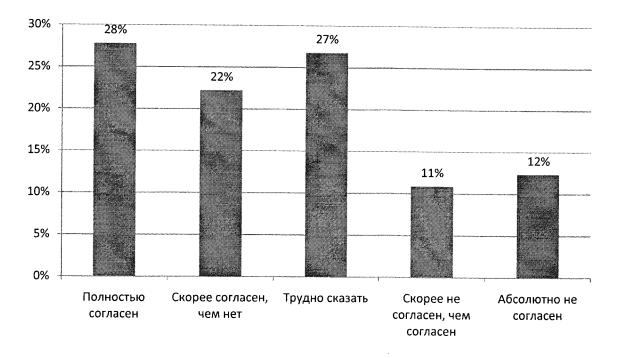

### 1. Существуют эффективные методы лечения наркомании.

В том, что от наркотической зависимости с успехом можно вылечиться, с разной степенью уверенности заявляют 50,01 % опрошенных. 26,78 % не

определились с ответом, и только 23,20 % уверены, что избавиться от наркотической зависимости не просто.

Наибольшее количество затруднившихся с ответом проживают в Ершовском (41,16%), Ивантеевском (37,78%) и Хвалынском (36,51%) районах. В 29 АТЕ области больше половины опрошенных уверены, что наркотическая зависимость эффективно лечится. Наиболее часто данное мнение встречается среди респондентов ЗАТО п. Михайловский (72,73%), Воскресенского (69,23%) и Татищевского (66,14%) районов. Не придерживаются такого мнения 45,7% опрошенных Калининского, 37,78% Ивантееского и 35,16% Петровского районов.