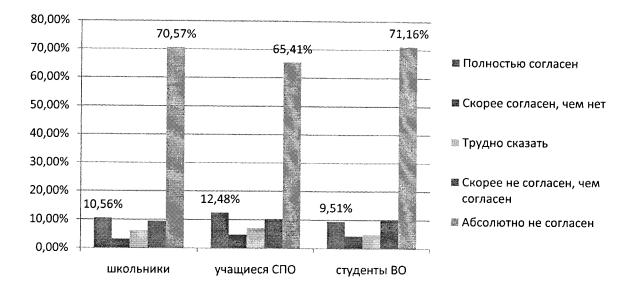

Заметные отличия при выборе варианта оценки суждения наблюдаются при сравнении ответов школьников и студентов с ответами учащихся СПО (табл. 5). Последние более склонны считать, что отказаться от наркотиков можно в любой момент.

Таблица 5

| Категории<br>респондентов | Полностью<br>согласен | Скорее<br>согласен,<br>чем нет | Трудно<br>сказать | Скорее<br>не согласен,<br>чем согласен | Абсолютно<br>не согласен |
|---------------------------|-----------------------|--------------------------------|-------------------|----------------------------------------|--------------------------|
| Школьники                 | 19,14 %               | 9,10 %                         | 23,62 %           | 15,94 %                                | 32,20 %                  |
| Учащиеся СПО              | 24,83 %               | 9,66 %                         | 24,81 %           | 14,83 %                                | 25,87 %                  |
| Студенты ВО               | 18,81 %               | 9,92 %                         | 21,08 %           | 17,73 %                                | 32,45 %                  |